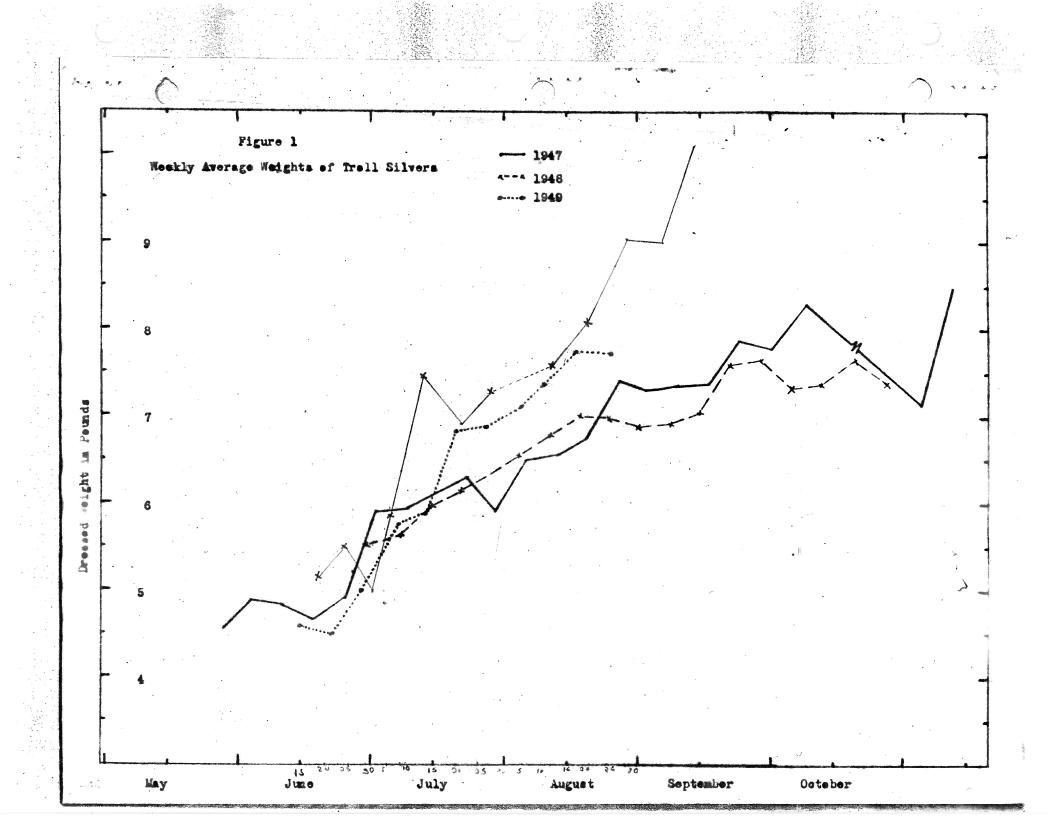

#### Silver Salmon

This has been a rather unusual year for silvers. They were very scarce during June and early July, but began to appear during the last half of July, and suddenly the first of August a very large run appeared with exceptionally large fish. It was said to be the largest run in ten years off Newport, and the trollers reaped a good harvest. This helped to bring up a poor year to near normal. Figure Une, a graph of the weekly average weights, shows the situation. Around the middle of July the run of large fish appeared to bring the average weights sharply up, exceeding by half a pound the previous two years at the same time. After ten days of good fishing the run dropped off (fished out?), and a new run of smaller fish apparently came in from the south. It is suggested that this year the silvers remained far offshore, feeding in the warmer water for a longer time, thus growing to a larger size before coming inshore to be taken by the trollers. The steeper slope for the 1949 line could be caused by a much faster rate of growth this year, or perhaps the movement of the larger fish in increasing numbers into the fishery could cause such a phenomena. At any rate it is quite different from the previous two years. Future sampling will tell whether this is a common or infrequent occurence.

Some more oceanographic work should be done to find more about the temperature relationship of salmon, which may lead to an answer to where the salmon are when they are not being taken by the fishery. Also, more information

on their migrations and growth should be obtained. Many of the large silvers had developed secondary sexual characteristics by the first of August, which again may be related to water temperature, and perhaps may mean an early run of silvers in some rivers.