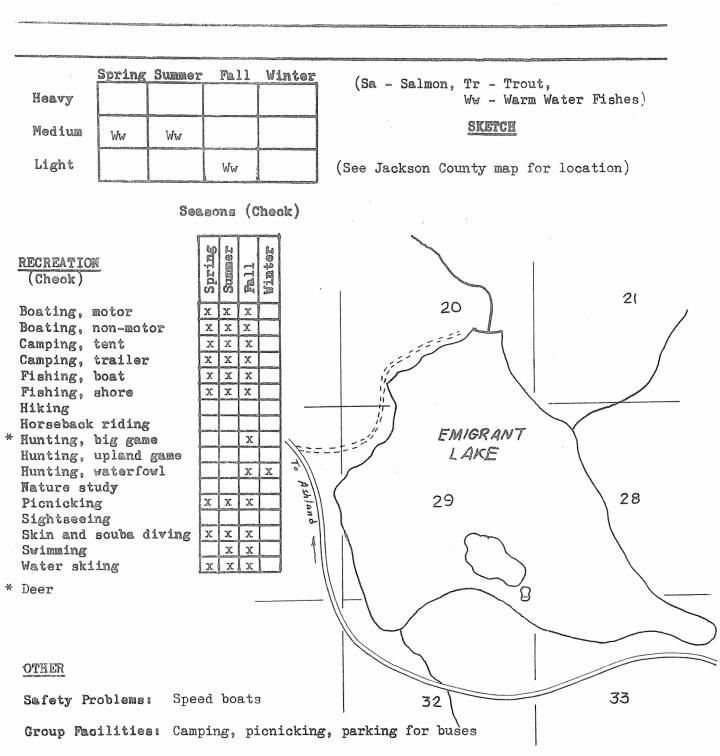

The fisheries differ as to locality and type of lake. The back country lakes have rainbow and brook trout; the large reservoirs are stocked with rainbow, cutthroat, and brook trout, and one reservoir has kokanee salmon. The warm-water lakes and ponds support populations of bass, bluegill, crappie, and catfish. The trout season opens either in late April or late May depending upon locality. Warm-water game fish may be pursued the entire year.