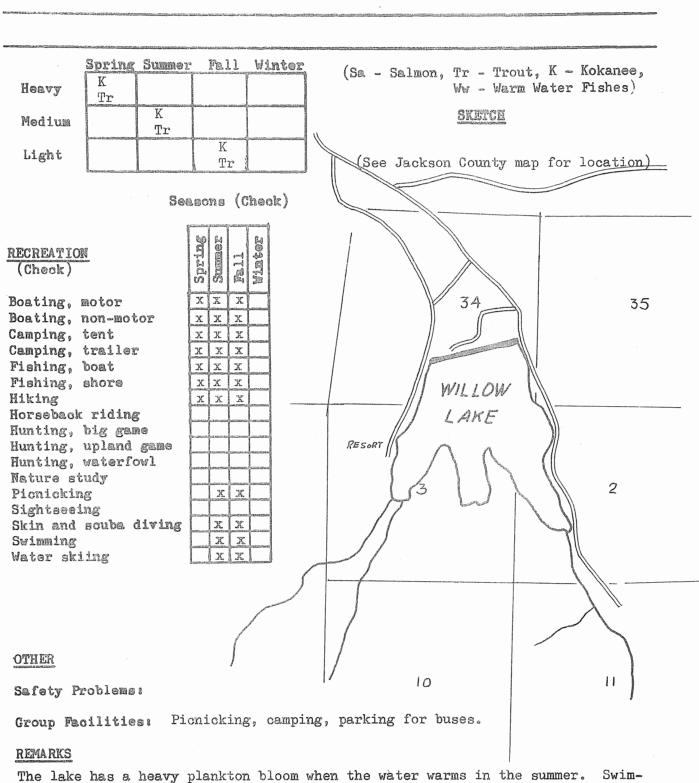

|                                                                                                                  |

Name Willow Creek Res.



#### FISHERY: Kokanee, rainbow trout and a few cutthroat trout.

The lake has a heavy plankton bloom when the water warms in the summer. Swimming is the major activity. The campground and roads to the boat ramp and resort are all oiled which makes the area quite dust free in summer.

57

| Jackson CountyArea                                                                         | Priority C