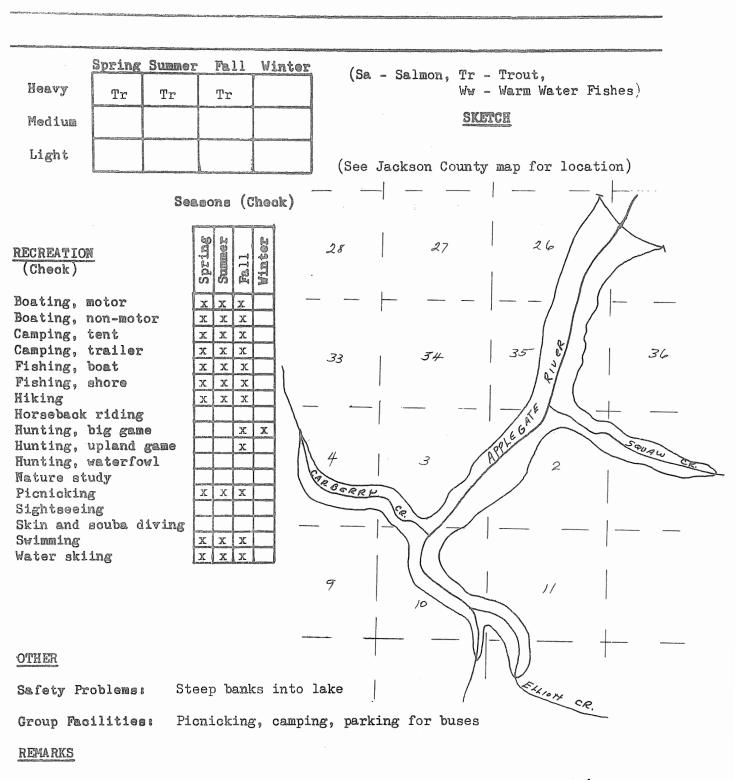

The fisheries differ as to locality and type of lake. The back country lakes have rainbow and brook trout; the large reservoirs are stocked with rainbow, cutthroat, and brook trout, and one reservoir has kokanee salmon. The warm-water lakes and ponds support populations of bass, bluegill, crappie, and catfish. The trout season opens either in late April or late May depending upon locality. Warm-water game fish may be pursued the entire year.