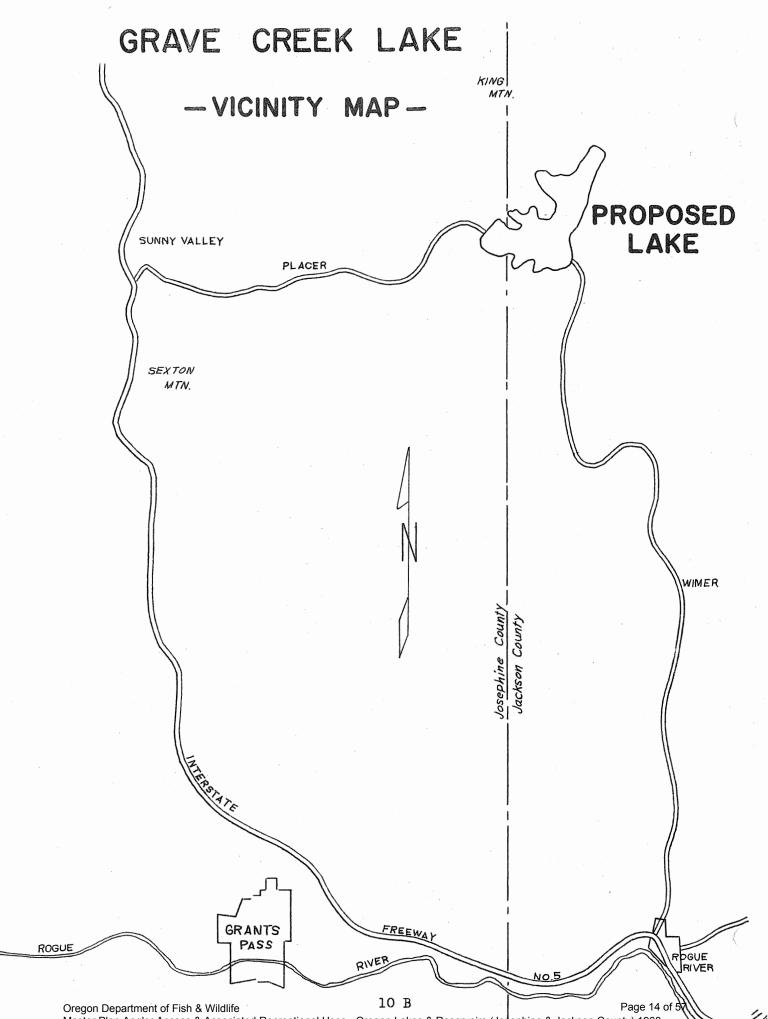

#### **REMARKS:**

Shallow. It may be possible to enlarge the pond with a detention dam.

| Josephine County Area                                                                                  | PriorityA                                                                                                       |  |  |  |  |
|--------------------------------------------------------------------------------------------------------|-----------------------------------------------------------------------------------------------------------------|--|--|--|--|
| Name Grave Creek Lake (Proposed)                                                                       | County Josephine                                                                                                |  |  |  |  |
| Location5 miles east of Interstate 5 on Sunny Val                                                      | ley Road                                                                                                        |  |  |  |  |
| Township 34 S Range 5 W Sec. 1 (Dam) Ownership                                                         | BLM & Private                                                                                                   |  |  |  |  |
| DESCRIPTION                                                                                            |                                                                                                                 |  |  |  |  |
| Terrain Steep, rocky canyon at dam opening into val                                                    | ley                                                                                                             |  |  |  |  |
| Cover type Conifers, manzanita and grass                                                               | standanster platter og anderstander og skriger besker og anderstander og skriger og skriger og skriger og skrig |  |  |  |  |
| Elevation 2400 Surface acres 875 Water qual                                                            | ity <u>Good</u>                                                                                                 |  |  |  |  |
| Existing access BLM access road - gravel                                                               |                                                                                                                 |  |  |  |  |
| ANGLER NEEDS                                                                                           |                                                                                                                 |  |  |  |  |
| Construction of this impoundment would provide some of the needed lake area for anglers in the county. |                                                                                                                 |  |  |  |  |
| ANTICIPATED FISHERY                                                                                    |                                                                                                                 |  |  |  |  |
| Trout would be established in the lake.                                                                |                                                                                                                 |  |  |  |  |

#### REMARKS:

This would be an interagency venture where both public and private lands are involved at an approximate cost of 2 million dollars.

The lake would provide diversified recreation where water skiers could be separated from anglers with a buoy line.

The lake would be located about 23 miles northeast of Grants Pass via Sunny Valley. (See map on Page 10 B)

10 A

Oregon Department of Fish & Wildlife

Page 13 of 57

Master Plan Angler Access & Associated Recreational Uses - Oregon Lakes & Reservoirs (Josephine & Jackson County) 1968