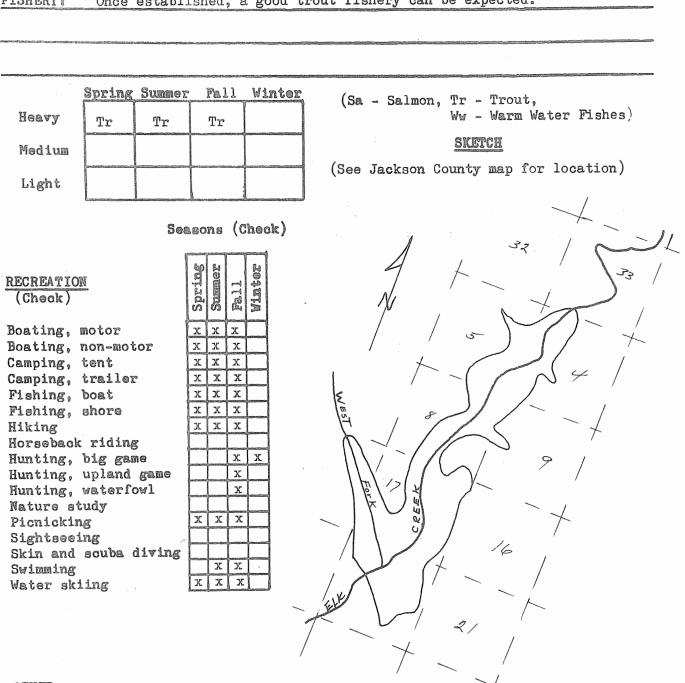

The fisheries differ as to locality and type of lake. The back country lakes have rainbow and brook trout; the large reservoirs are stocked with rainbow, cutthroat, and brook trout, and one reservoir has kokanee salmon. The warm-water lakes and ponds support populations of bass, bluegill, crappie, and catfish. The trout season opens either in late April or late May depending upon locality. Warm-water game fish may be pursued the entire year.