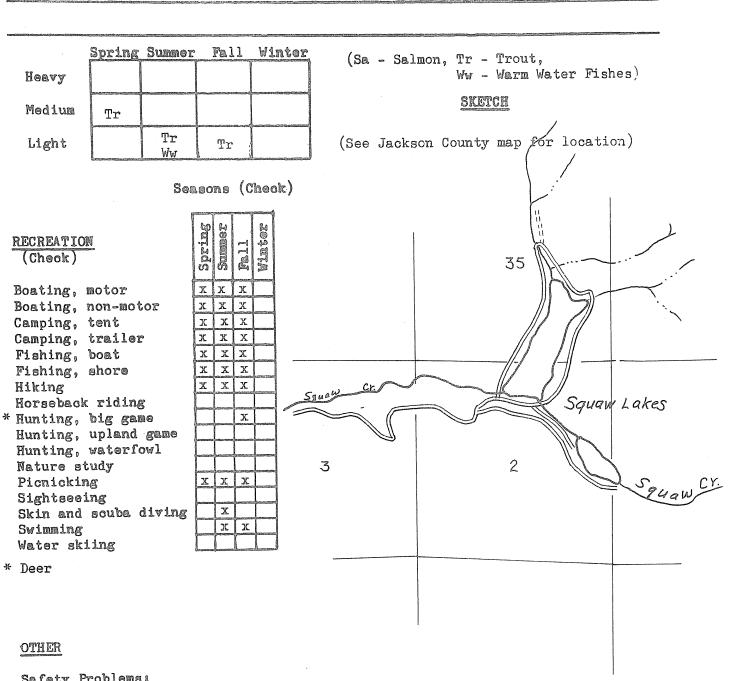

|

٤.

Squaw Lakes Name



Cutthroat and rainbow trout, brown bullheads and black crappie. FISHERY :

Safety Problems:

Group Facilities:

#### **REMARKS**

The angling pressure is light only because of the poor condition of the road. On opening weekend 1967, the catch per angler was highest of all lakes in Jackson and Josephine Counties. At times, the upper lake is better fishing than the lower lake. There is a 10 mph speed limit on the lake.

| Jackson County Area                                                     | Priority Complete                      |
|-------------------------------------------------------------------------|----------------------------------------|
| Name Whetstone Pond                                                     | County Jackson                         |
| Location Denman Game Ma