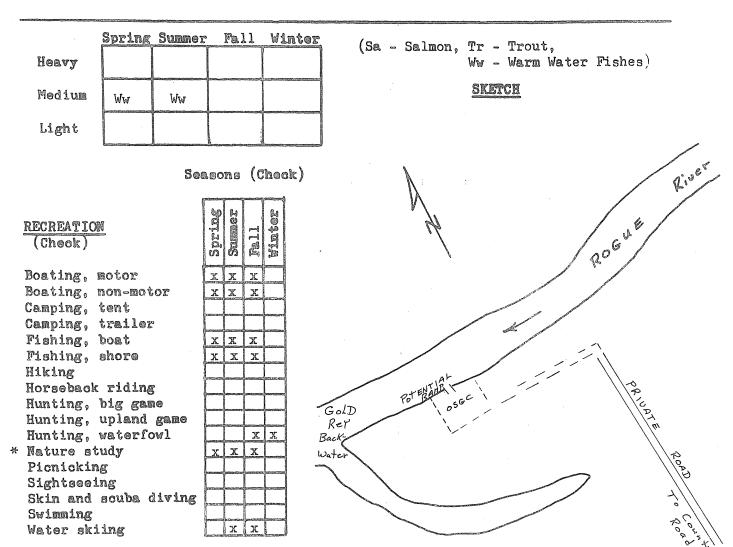

(Ct - Cutthroat trout, GT -Golden trout, LT - Lake trout, BT - Brook trout, Rb - Rainbow trout, Br - Brown trout, K -Kokanee, Ww - Warm water game fish) Recreation

Camping Fishing, boat Fishing, shore Hiking Horseback riding Hunting, big game Hunting, upland game Nature study Picnicking Sight-seeing Swimming Water skiing

| S                         | S | F | W             |
|---------------------------|---|---|---------------|
|                           |   |   |               |
|                           |   |   | Discourse and |
|                           |   |   |               |
| -                         |   |   | -             |
| -                         |   |   |               |
|                           |   |   |               |
| teren ilginistista en Alb |   |   |               |
|                           |   |   |               |
|                           |   | - |               |
|                           |   |   |               |
|                           |   |   |               |
|                           | L |   |               |

#### REMARKS:

This could be enlarged by a dam of 15' by 150'. The lake would be enlarged to  $\frac{31}{2}$  acres, 17-19 feet deep. The dam would be down the creek about 100 feet where the canyon narrows.