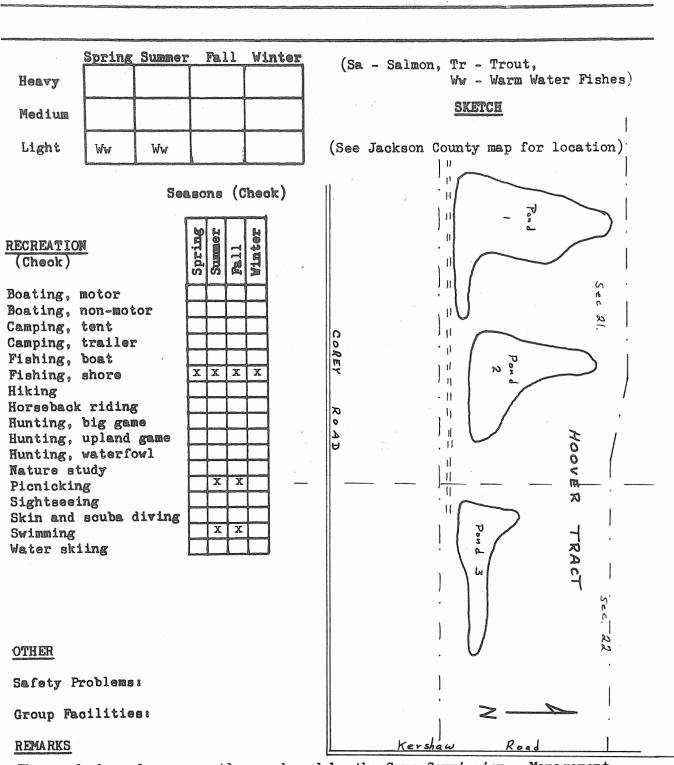

(Ct - Cutthroat trout, GT -Golden trout, LT - Lake trout, BT - Brook trout, Rb - Rainbow trout, Br - Brown trout, K -Kokanee, Ww - Warm water game fish) Recreation

Camping Fishing, boat Fishing, shore Hiking Horseback riding Hunting, big game Hunting, upland game Nature study Picnicking Sight-seeing Swimming Water skiing

| S                         | S | F | W             |
|---------------------------|---|---|---------------|
|                           |   |   |               |
|                           |   |   | Discourse and |
|                           |   |   |               |
| -                         |   |   | -             |
| -                         |   |   |               |
|                           |   |   |               |
| teren ilginistista en Alb |   |   |               |
|                           |   |   |               |
|                           |   | - |               |
|                           |   |   |               |
|                           |   |   |               |
|                           | L |   |               |