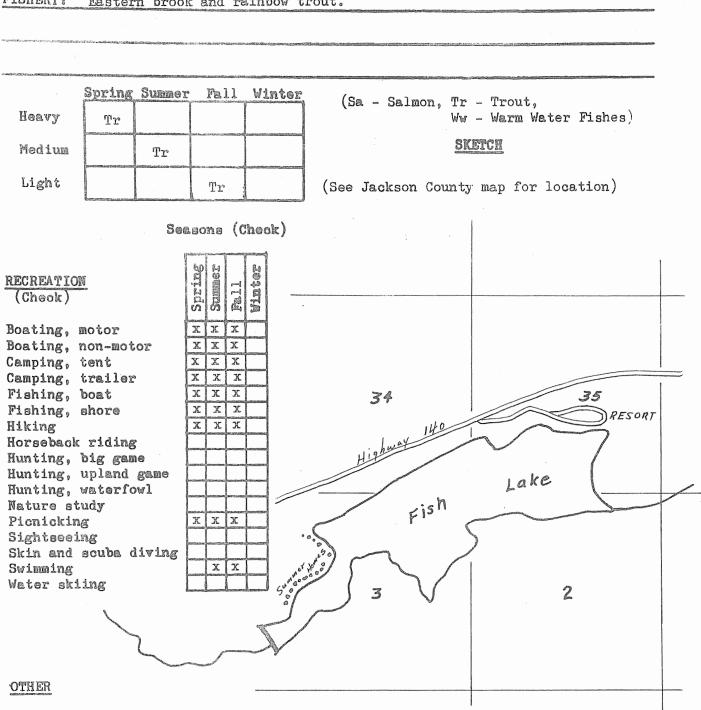

The fisheries differ as to locality and type of lake. The back country lakes have rainbow and brook trout; the large reservoirs are stocked with rainbow, cutthroat, and brook trout, and one reservoir has kokanee salmon. The warm-water lakes and ponds support populations of bass, bluegill, crappie, and catfish. The trout season opens either in late April or late May depending upon locality. Warm-water game fish may be pursued the entire year.